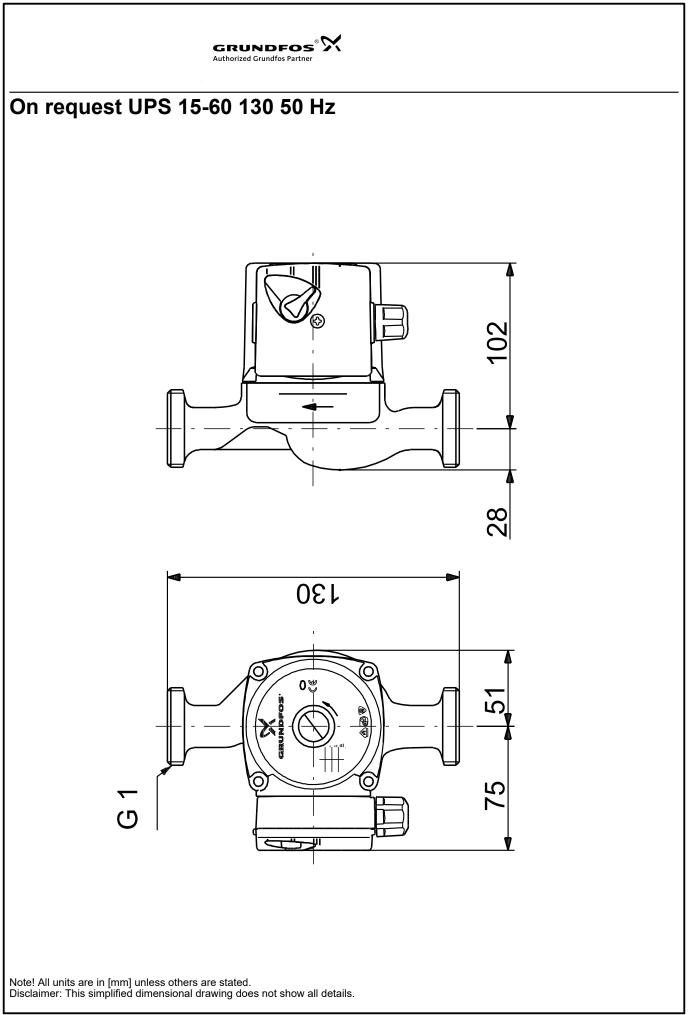

Printed from Grundfos Product Centre [2021.11.003]

| Description                  | Value               | H<br>[m]    | UPS 15-60 130, 1*230 V, 50Hz<br>Pumped liquid = Water                |
|------------------------------|---------------------|-------------|----------------------------------------------------------------------|
| General information:         |                     |             | Pumped liquid = Water<br>Liquid temperature during operation = 60 °C |
| Product name:                | UPS 15-60 130       | 6.0         | Density = 983.2 kg/m <sup>3</sup>                                    |
| Product No:                  | On request          | 5.5         |                                                                      |
| EAN number:                  | On request          |             |                                                                      |
| Price:                       |                     | 5.0         |                                                                      |
| Technical:                   |                     | 4.5         |                                                                      |
| Speed no:                    | 3                   | 4.0         |                                                                      |
| Head max:                    | 60 dm               | - $ $       |                                                                      |
| TF class:                    | 110                 | 3.5         |                                                                      |
| Approvals on nameplate:      | VDE,AAA,EAC         | 3.0         |                                                                      |
| Materials:                   |                     | 2.5 -       |                                                                      |
| Pump housing:                | Cast iron           |             |                                                                      |
| Pump housing:                | EN-JL1030           | 2.0 -       |                                                                      |
| Pump housing:                | ASTM 30 B           | 1.5 -       |                                                                      |
| Impeller:                    | Composite, PES/PP   |             |                                                                      |
| Installation:                |                     | 1.0         |                                                                      |
| Amb. max at 80 dgr C liquid: | 40 °C               | 0.5         |                                                                      |
| Maximum operating pressure:  | 10 bar              | 0.0         |                                                                      |
| Pipe connection:             | G 1                 | 0 0.5       | 5 1.0 1.5 2.0 2.5 3.0 Q [m³/h]                                       |
| Pressure rating:             | PN 10               | P1 -<br>[W] |                                                                      |
| Port-to-port length:         | 130 mm              |             |                                                                      |
| Liquid:                      | 100 mm              | 60 -        |                                                                      |
| Pumped liquid:               | Water               | 50          |                                                                      |
| Liquid temperature range:    | 2 110 °C            | 40          |                                                                      |
| Selected liquid temperature: | 60 °C               | F           |                                                                      |
|                              |                     | 30 -        |                                                                      |
| Density:<br>Electrical data: | 983.2 kg/m³         | 20 _        |                                                                      |
|                              | 50 W                | 10          |                                                                      |
| Power input in speed 1:      | 60 W                |             |                                                                      |
| Power input in speed 2:      |                     |             |                                                                      |
| Max. power input:            | 70 W<br>50 Hz       |             |                                                                      |
| Mains frequency:             |                     |             |                                                                      |
| Rated voltage:               | 1 x 230 V           | G 1         |                                                                      |
| Current in speed 1:          | 0.22 A              |             |                                                                      |
| Current in speed 2:          | 0.27 A              |             | ) i ( ) i (                                                          |
| Current in speed 3:          | 0.3 A               |             |                                                                      |
| Capacitor size - run:        | 2.5 μF              |             |                                                                      |
| Enclosure class (IEC 34-5):  | IP44                |             |                                                                      |
| Insulation class (IEC 85):   | F                   |             |                                                                      |
| Motor protec:                | NONE                |             | )!(      )!\ 🖤                                                       |
| Thermal protec:              | Impedance protected | C           |                                                                      |
| Controls:                    |                     | 75          |                                                                      |
| Pos term box:                | 9H                  |             |                                                                      |
| Others:                      |                     |             |                                                                      |
| Net weight:                  | 2.3 kg              |             |                                                                      |
| Gross weight:                | 2.5 kg              | L N =       | <u>+</u>                                                             |
| Shipping volume:             | 0.004 m³            |             | -                                                                    |
|                              |                     | U I         |                                                                      |