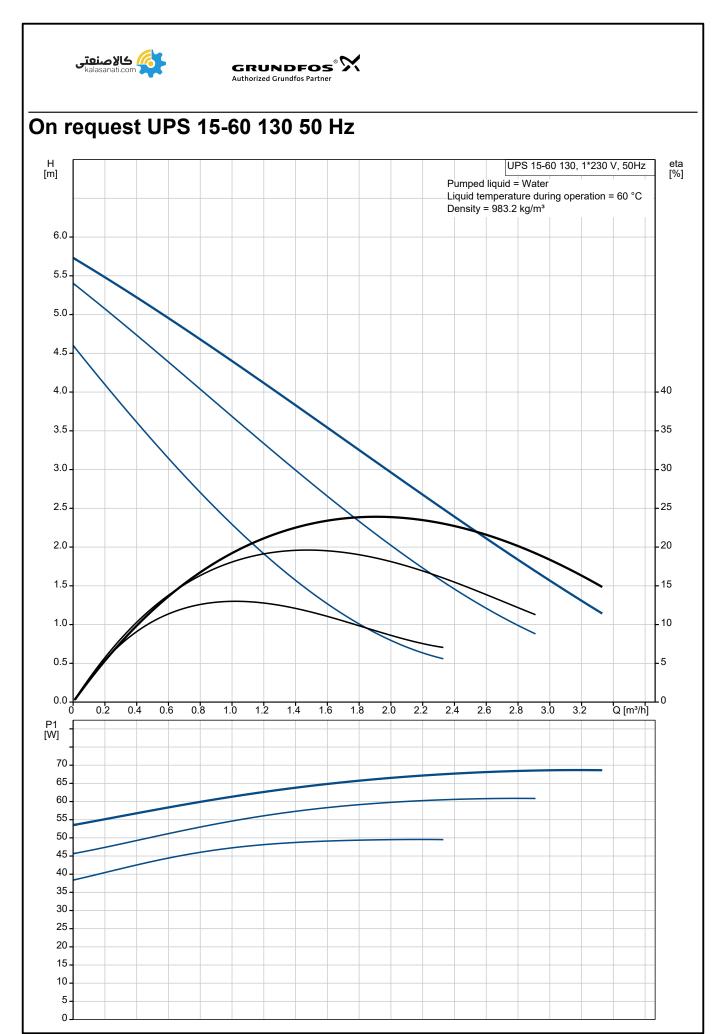

Printed from Grundfos Product Centre [2021.11.003]

| Description                  | Value               | H<br>[m]    | UPS 15-60 130, 1*230 V, 50Hz<br>Pumped liquid = Water                |
|------------------------------|---------------------|-------------|----------------------------------------------------------------------|
| General information:         |                     |             | Pumped liquid = Water<br>Liquid temperature during operation = 60 °C |
| Product name:                | UPS 15-60 130       | 6.0         | Density = 983.2 kg/m <sup>3</sup>                                    |
| Product No:                  | On request          | 5.5         |                                                                      |
| EAN number:                  | On request          |             |                                                                      |
| Price:                       |                     | 5.0         |                                                                      |
| Technical:                   |                     | 4.5         |                                                                      |
| Speed no:                    | 3                   | 4.0         |                                                                      |
| Head max:                    | 60 dm               | - $ $       |                                                                      |
| TF class:                    | 110                 | 3.5         |                                                                      |
| Approvals on nameplate:      | VDE,AAA,EAC         | 3.0         |                                                                      |
| Materials:                   |                     | 2.5 -       |                                                                      |
| Pump housing:                | Cast iron           |             |                                                                      |
| Pump housing:                | EN-JL1030           | 2.0 -       |                                                                      |
| Pump housing:                | ASTM 30 B           | 1.5 -       |                                                                      |
| Impeller:                    | Composite, PES/PP   |             |                                                                      |
| Installation:                |                     | 1.0         |                                                                      |
| Amb. max at 80 dgr C liquid: | 40 °C               | 0.5         |                                                                      |
| Maximum operating pressure:  | 10 bar              | 0.0         |                                                                      |
| Pipe connection:             | G 1                 | 0 0.5       | 5 1.0 1.5 2.0 2.5 3.0 Q [m³/h]                                       |
| Pressure rating:             | PN 10               | P1 -<br>[W] |                                                                      |
| Port-to-port length:         | 130 mm              |             |                                                                      |
| Liquid:                      | 100 mm              | 60 -        |                                                                      |
| Pumped liquid:               | Water               | 50          |                                                                      |
| Liquid temperature range:    | 2 110 °C            | 40          |                                                                      |
| Selected liquid temperature: | 60 °C               | F           |                                                                      |
|                              |                     | 30 -        |                                                                      |
| Density:<br>Electrical data: | 983.2 kg/m³         | 20 _        |                                                                      |
|                              | 50 W                | 10          |                                                                      |
| Power input in speed 1:      | 60 W                |             |                                                                      |
| Power input in speed 2:      |                     |             |                                                                      |
| Max. power input:            | 70 W<br>50 Hz       |             |                                                                      |
| Mains frequency:             |                     |             |                                                                      |
| Rated voltage:               | 1 x 230 V           | G 1         |                                                                      |
| Current in speed 1:          | 0.22 A              |             |                                                                      |
| Current in speed 2:          | 0.27 A              |             | ) i ( ) i (                                                          |
| Current in speed 3:          | 0.3 A               |             |                                                                      |
| Capacitor size - run:        | 2.5 μF              |             |                                                                      |
| Enclosure class (IEC 34-5):  | IP44                |             |                                                                      |
| Insulation class (IEC 85):   | F                   |             |                                                                      |
| Motor protec:                | NONE                |             | )!(      )!\ 🖤                                                       |
| Thermal protec:              | Impedance protected | C           |                                                                      |
| Controls:                    |                     | 75          |                                                                      |
| Pos term box:                | 9H                  |             |                                                                      |
| Others:                      |                     |             |                                                                      |
| Net weight:                  | 2.3 kg              |             |                                                                      |
| Gross weight:                | 2.5 kg              | L N =       | <u>+</u>                                                             |
| Shipping volume:             | 0.004 m³            |             | -                                                                    |
|                              |                     | U I         |                                                                      |